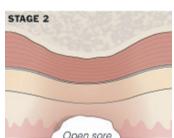

## DUET

**Duet Mattress System** is a low to medium risk system for patients who are at risk of developing Pressure Ulcers according to your sound clinical judgment. Duet can also be used for patients who have an existing stage 1, 2, 3 and 4 pressure ulcers, in conjunction with your hospitals policy on pressure area management.