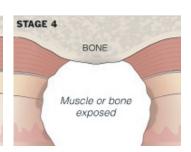

## DUET

**Duet Mattress System** is a low to medium risk system for patients who are at risk of developing Pressure Ulcers according to your sound clinical judgment. Duet can also be used for patients who have an existing stage 1, 2, 3 and 4 pressure ulcers, in conjunction with your hospitals policy on pressure area management.