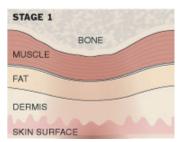

## DUET

**Duet Mattress System** is a low to medium risk system for patients who are at risk of developing Pressure Ulcers according to your sound clinical judgment. Duet can also be used for patients who have an existing stage 1, 2, 3 and 4 pressure ulcers, in conjunction with your hospitals policy on pressure area management.