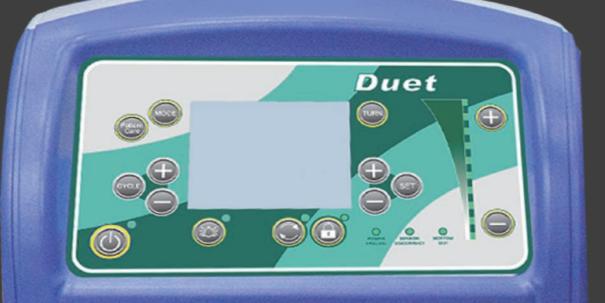

| MASTER CONTROL UNIT  |                                       |
|----------------------|---------------------------------------|
| Dimension:           | (L)12.3"x (W)6.7"x (H)4.9"            |
| Weight:              | 14.9 lbs                              |
| Rating Voltage:      | 110-120 volts                         |
| Max Current:         | 5A                                    |
| Rating Frequency:    | 60Hz                                  |
| Cycle Time:          | 3~95 mins                             |
|                      | Static / Pulsation function           |
|                      | 3 in 1 alternation                    |
| Min/Max Pressure:    | 15~52 mmHg +/- 4 mmHg                 |
|                      | 10 Digital Adjustable Comfort Control |
| Protection Type:     | Class I, Type BF                      |
| Bottom Out Alarm:    | Visual / Audio                        |
| Power Failure Alarm: | Visual / Audio                        |
|                      | User-Friendly LCD Control Panel       |
|                      | Fowler Function                       |
|                      | Auto-Set Function                     |
|                      | Turning Function                      |
|                      | Patient Care Mode                     |

Automatically sets optimal pressure based on patient's weight, height and position.

30 seconds of pulsation simulates a massage to assist in maximizing a patient's comfort.

The mattress can be adjusted for "Fowler Mode" while acting in conjunction with the bed frame, assisting the medical staff while performing medical procedures.

Multiple lateral rotations provide alternative treatments to patients and medical staffs. Rotation therapy can be set from 3 to 95 minutes.

Hanging bracket fits on all type of beds