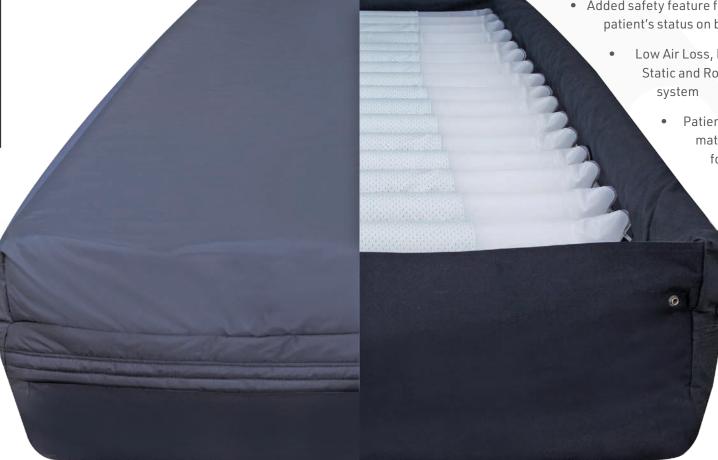

## **PRESSURE MAPPING**

Duet provides constant low pressure by redistributing the patient's pressure over a greater area than a standard mattress.

- Equip with 2" convoluted foam base provides additional support during power failure situation
- Nylon PU cell design provides easy cleaning and minimizing the proliferation of bacteria
- Mattress replacement can accommodate patient weights up to 600 lbs

 Low Air Loss, Pulsation, 3-1 Alternation, Static and Rotation Therapies in one system

Patient Care Mode max Inflates
mattress to assist medical staff
for patient bedside treatment
and help facilitate patient
ingress/egress

| MATTRESS REPLACEMENT |                                   |
|----------------------|-----------------------------------|
| Model No:            | Duet                              |
| Dimensions:          | (L)80"x (W)36"x (H)10"            |
| Weight:              | 39.6 lbs                          |
| Weight Capacity:     | 600 lbs                           |
| Cell Material:       | Blue Nylon with PU Coating        |
| Cell Number:         | 18 cells                          |
| Cover Material:      | Blue Nylon with PU coating finish |
| Base Material:       | Black Polyester with PVC coating  |
|                      | CPR Quick Release System          |
|                      |                                   |