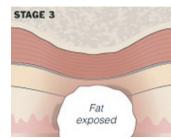

## DUET

**Duet Mattress System** is a low to medium risk system for patients who are at risk of developing Pressure Ulcers according to your sound clinical judgment. Duet can also be used for patients who have an existing stage 1, 2, 3 and 4 pressure ulcers, in conjunction with your hospitals policy on pressure area management.