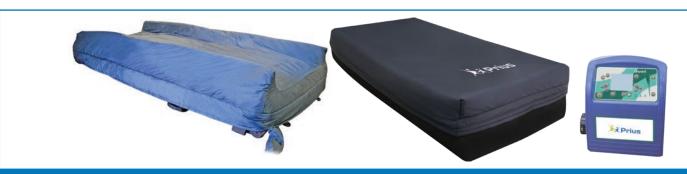

| MATTRESS REPLACEMENT |                                   |
|----------------------|-----------------------------------|
| Model No:            | Duet                              |
| Dimensions:          | (L)80"x (W)36"x (H)10"            |
| Weight:              | 39.6 lbs                          |
| Weight Capacity:     | 600 lbs                           |
| Cell Material:       | Blue Nylon with PU Coating        |
| Cell Number:         | 18 cells                          |
| Cover Material:      | Blue Nylon with PU coating finish |
| Base Material:       | Black Polyester with PVC coating  |
|                      | CPR Quick Release System          |
|                      |                                   |

| MASTER CONTROL UNIT  |                                       |
|----------------------|---------------------------------------|
| Dimension:           | (L)12.3"x (W)6.7"x (H)4.9"            |
| Weight:              | 14.9 lbs                              |
| Rating Voltage:      | 110-120 volts                         |
| Max Current:         | 5A                                    |
| Rating Frequency:    | 60Hz                                  |
| Cycle Time:          | 3~95 mins                             |
|                      | Static / Pulsation function           |
|                      | 3 in 1 alternation                    |
| Min/Max Pressure:    | 15~52 mmHg +/- 4 mmHg                 |
|                      | 10 Digital Adjustable Comfort Control |
| Protection Type:     | Class I, Type BF                      |
| Bottom Out Alarm:    | Visual / Audio                        |
| Power Failure Alarm: | Visual / Audio                        |
|                      | User-Friendly LCD Control Panel       |
|                      | Fowler Function                       |
|                      | Auto-Set Function                     |
|                      | Turning Function                      |
|                      | Patient Care Mode                     |