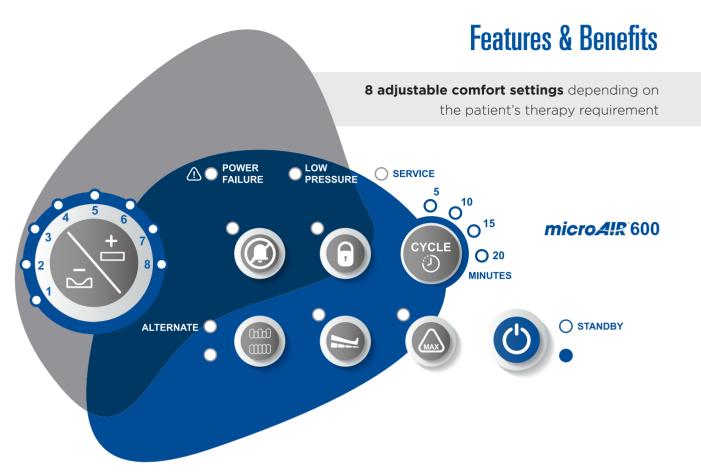

## Invacare® microAIR® MA600

Alternating Pressure Low Air Loss Mattress System

**Nylon non-slip base cover** helps reduce shear and

friction during bed articulation

**Advanced 3-in-1 alternating function** inflates and deflates cells in a 3:1 cycle, providing active pressure relief by supporting 2/3 of the body at any given time

**Max Inflate Mode** provides quick maximum inflation within seconds to aid with transfers and nursing procedures