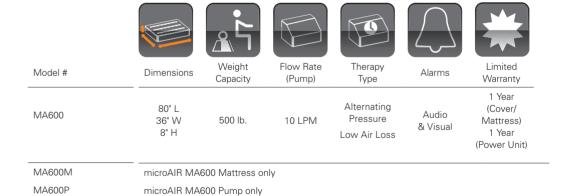

nvacare micorAIR mattress today!



### Shop at NewLeafHomeMedical.com

INVACARE® MICROAIR® MA600
THERAPEUTIC SUPPORT SURFACE





## Invacare® microAIR® MA600

Alternating Pressure Low Air Loss Mattress System

**Nylon non-slip base cover** helps reduce shear and

friction during bed articulation





**Advanced 3-in-1 alternating function** inflates and deflates cells in a 3:1 cycle, providing active pressure relief by supporting 2/3 of the body at any given time

**Max Inflate Mode** provides quick maximum inflation within seconds to aid with transfers and nursing procedures



# Request a Quote or Place an Order Today!



**Contact your Inside Sales Representative** 

or



Contact Customer Service at 800.333.6900

#### microAIR MA600 Alternating Pressure Low Air Loss Mattress System



#### **Invacare Corporation**

www.invacare.com

#### **USA**

One Invacare Way Elyria, Ohio 44035-4190 (800) 333-6900

#### Canada

570 Matheson Blvd. E., Unit 8 Mississauga, Ontario L4Z 4G4 Canada (800) 668-5324

#### ©2019

Invacare Corporation.
All rights reserved.
Trademarks are identified by the symbols ™ and
®. All trademarks are owned by or licensed to Invacare Corporation unless otherwise noted.
Specifications are subject to change without notification.
Form No. 19-024
190203