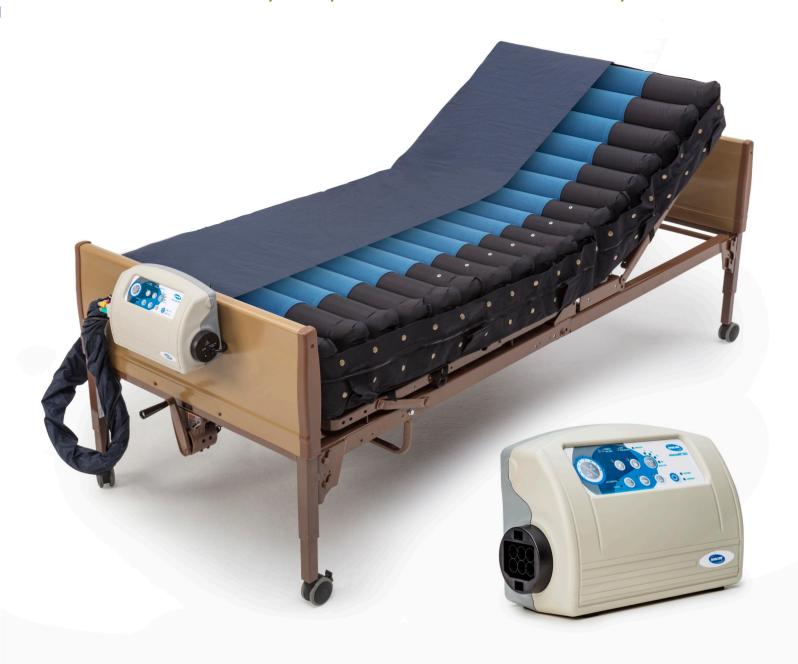

### Shop at NewLeafHomeMedical.com

INVACARE® MICROAIR® MA600
THERAPEUTIC SUPPORT SURFACE

## Invacare® microAIR® MA600

Alternating Pressure Low Air Loss Mattress System

**Nylon non-slip base cover** helps reduce shear and

friction during bed articulation

**Advanced 3-in-1 alternating function** inflates and deflates cells in a 3:1 cycle, providing active pressure relief by supporting 2/3 of the body at any given time

#### microAIR MA600 Alternating Pressure Low Air Loss Mattress System