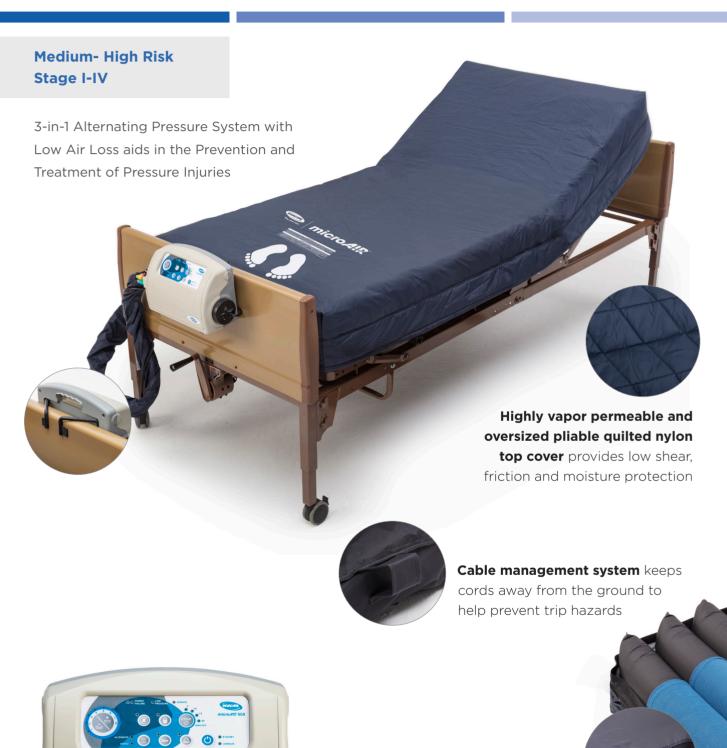

## Invacare® microAIR® MA600

Alternating Pressure Low Air Loss Mattress System

**Nylon non-slip base cover** helps reduce shear and

friction during bed articulation

**Advanced 3-in-1 alternating function** inflates and deflates cells in a 3:1 cycle, providing active pressure relief by supporting 2/3 of the body at any given time

**Max Inflate Mode** provides quick maximum inflation within seconds to aid with transfers and nursing procedures