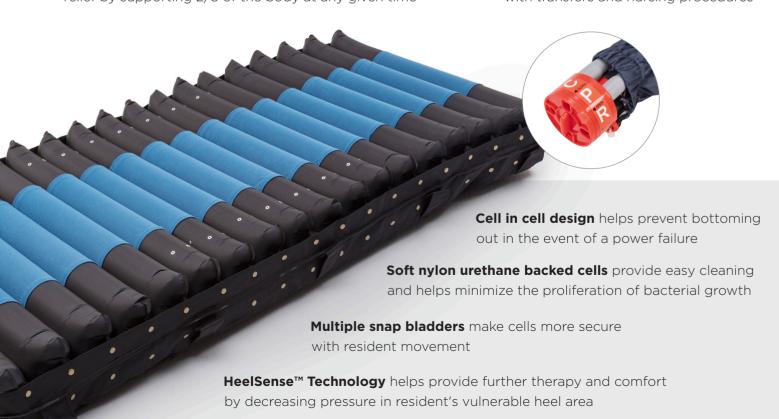

## Invacare® microAIR® MA600

Alternating Pressure Low Air Loss Mattress System

**Nylon non-slip base cover** helps reduce shear and

friction during bed articulation

**Advanced 3-in-1 alternating function** inflates and deflates cells in a 3:1 cycle, providing active pressure relief by supporting 2/3 of the body at any given time