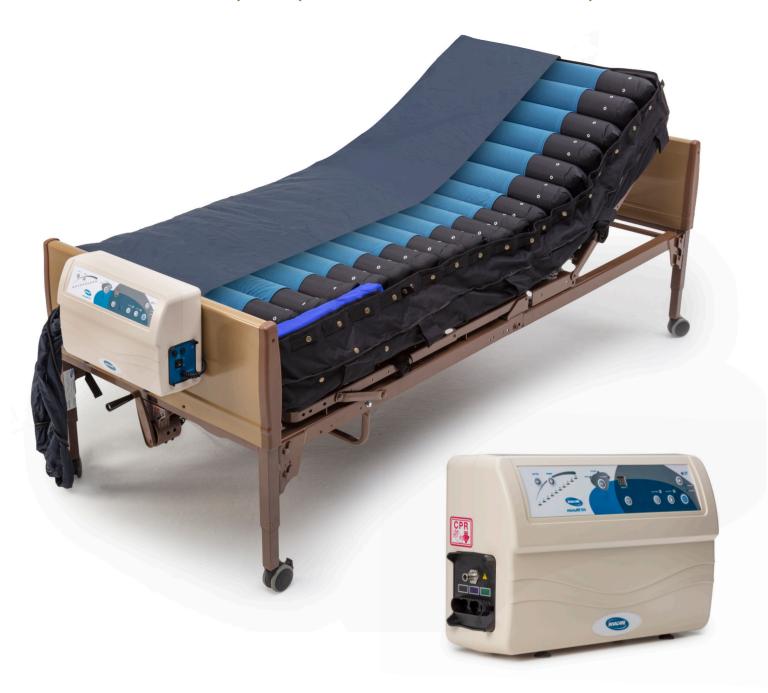

# Invacare® microAIR® MA800

Alternating Pressure Low Air Loss Mattress System

## **Features & Benefits**

10 adjustable comfort settings depending on the patient's therapy requirement

**60 second pulsation** feature helps improve capillary blood flow by continually readjusting to a level surface pressure

Auto Firm Mode provides quick maximum inflation within seconds to aid with transfers and nursing procedures

O ALARM

microA!R 800

Advanced 3-in-1 alternating

function inflates and deflates cells in a 3:1 cycle, providing active pressure relief by supporting 2/3 of the body at any given time

**Customizable cycle times** to meet patient's varying needs True Low Air Loss Therapy provides extra comfort for moisture and

temperature control

Foam base helps prevent bottoming out in the event of a power failure

**Soft nylon urethane backed cells** provide easy cleaning and helps minimize the proliferation of bacterial growth

**External exhaust** keeps the mattress surface cooler and the pump quieter

**HeelSense™ Technology** helps provide further therapy and comfort by decreasing pressure in patient's vulnerable heel area