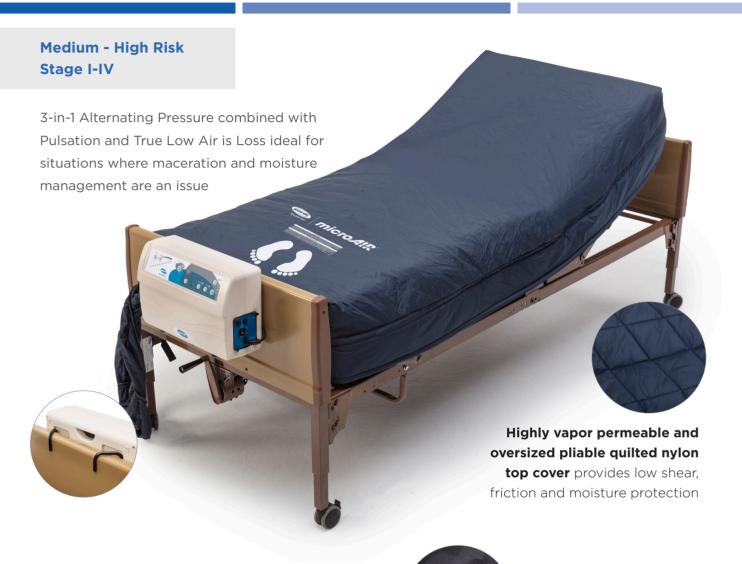

# Invacare® microAIR® MA800

Alternating Pressure Low Air Loss Mattress System

**Customizable cycle times** to meet patient's varying needs True Low Air Loss Therapy provides extra comfort for moisture and

temperature control

Foam base helps prevent bottoming out in the event of a power failure